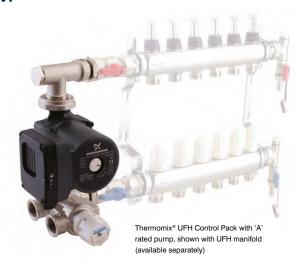

# Thermomix® UFH control pack

**t:** 01923 249026 **m:** 07941 169635 **w:** www.gs-ufh.co.uk **e:** gs@warmfloors.co.uk

UFHC970302 Thermomix® UFH Control Pack with 'A' rated pump BVAL900001

3/4" Isolating Ball Valve

#### Overview

A unique, patented, modular control pack for underfloor heating systems. Designed to be lightweight and compact in order to connect directly onto a standard UFH manifold without the need for extra brackets or support. The control pack consists of a mixing valve, circulating pump, connection elbow, manifold adaptors and all necessary seals. The control pack elbow includes a 1/2" tapping for the connection of an overheat thermostat or pressure and/or temperature gauges.

## **Typical Installation**