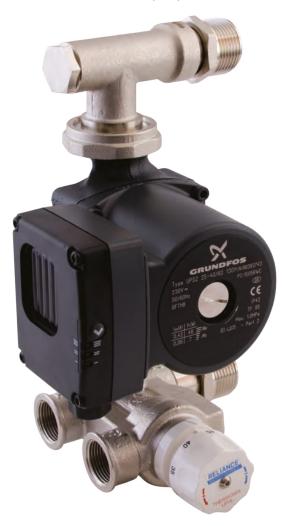

# Thermomix® UFH control pack

**t:** 01923 249026 **m:** 07941 169635 **w:** www.gs-ufh.co.uk **e:** gs@warmfloors.co.uk

UFHC970302 Thermomix® UFH Control Pack with 'A' rated pump BVAL900001

3/4" Isolating Ball Valve

#### Overview

A unique, patented, modular control pack for underfloor heating systems. Designed to be lightweight and compact in order to connect directly onto a standard UFH manifold without the need for extra brackets or support. The control pack consists of a mixing valve, circulating pump, connection elbow, manifold adaptors and all necessary seals. The control pack elbow includes a 1/2" tapping for the connection of an overheat thermostat or pressure and/or temperature gauges.

#### **Features and Benefits**

- Compact bolt on unit providing quick and simple installation
- Provides controlled mixed temperature water to underfloor heating systems
- Easy set up within the adjustable range of 25°C to 60°C
- Controls flow temperature to +/- 2°C even with changing boiler flow and return temperatures
- Nickel plated control pack to match stainless steel UFH manifold
- Blanking cap and pump union can be interchanged, so the pack can be reversed
- Connection point for overheat thermostat or gauges included