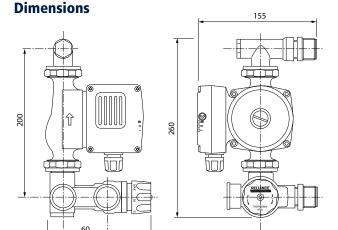

o match stainless steel UFH manifold
- Blanking cap and pump union can be interchanged, so the pack can be reversed
- Connection point for overheat thermostat or gauges included

#### **Materials**

| Valve body | Gunmetal        |
|------------|-----------------|
| Seals      | Tensit          |
| O-Rings    | Viton           |
| Spring     | Stainless steel |

## **Specifications**

| Maximum static pressure    | 10 bar            |
|----------------------------|-------------------|
| Maximum temperature        | 90°C              |
| Adjustable control range   | 25°C - 60°C       |
| Factory pre-set Connection | 25°C (minimum) ¾" |
| sizes                      | FBSP (mixer) 1"   |
|                            | MBSP (manifold)   |

## **Typical Installation**



#### **Flow Rates**





All dimensions shown in mm unless otherwise stated