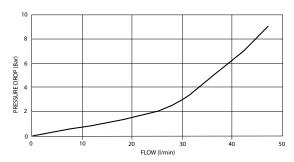

to match stainless steel UFH manifold
- Blanking cap and pump union can be interchanged, so the pack can be reversed
- Connection point for overheat thermostat or gauges included

#### **Materials**

| Valve body | Gunmetal        |
|------------|-----------------|
| Seals      | Tensit          |
| O-Rings    | Viton           |
| Spring     | Stainless steel |

## **Specifications**

| Maximum static pressure    | 10 bar            |
|----------------------------|-------------------|
| Maximum temperature        | 90°C              |
| Adjustable control range   | 25°C - 60°C       |
| Factory pre-set Connection | 25°C (minimum) ¾" |
| sizes                      | FBSP (mixer) 1"   |
|                            | MBSP (manifold)   |

## **Typical Installation**



#### **Flow Rates**





All dimensions shown in mm unless otherwise stated