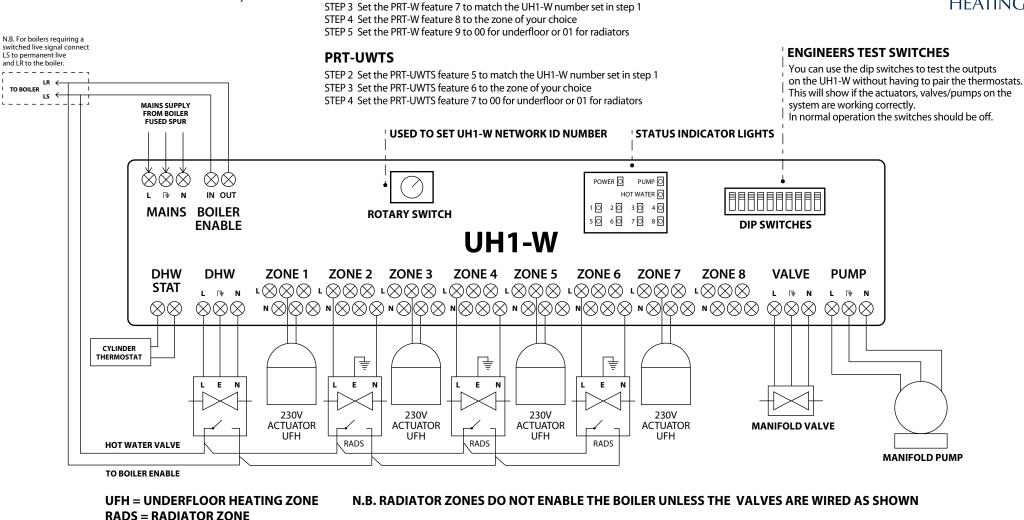

## Wiring Diagram

#### PAIRING THE RECEIVER TO THE THERMOSTAT

**PRT-W** 

STEP 2 Set the PRT-W feature 6 to 00

STEP 1 Set the UH1-W network ID number on the rotary switch

This equipment should be installed by an appropriately qualified / registered electrician. Ensure all wiring is correct before applying power. The warranty does not cover any damages caused by incorrect wiring and installation.