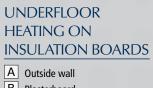

#### PIPE IN SCREED **BETWEEN JOISTS**

- A Outside wall
- B Plasterboard
- C Wooden floor covering
- D Screed infill (25mm)
- E Insulation
- F Plywood support decking
- G Underfloor heating pipe
- H Batten (screwed)
- I Joists