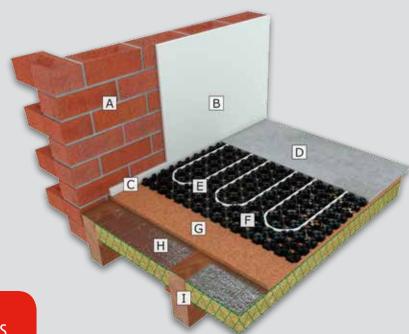

#### SOLE SOURCE SYSTEM IN SCREED/CONCRETE

- A Screed infill
- B Floor warming mat
- C Typical waterproofing in basements (optional)
- D Insulation
- E Solid subfloor

C

D

\F

E

G

В