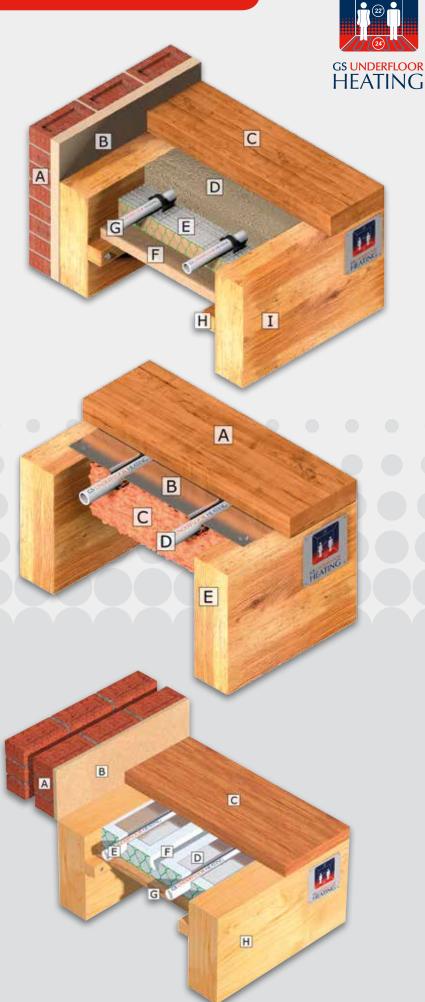

#### PIPE IN SCREED **BETWEEN JOISTS**

- A Outside wall
- B Plasterboard
- C Wooden floor covering
- D Screed infill (25mm)
- E Insulation
- F Plywood support decking
- G Underfloor heating pipe
- H Batten (screwed)
- I Joists

#### **ALUMINIUM TRAY BETWEEN JOISTS**

- A Wooden floor covering
- B Aluminium heat diffuser plate
- C Mineral wool insulation (100mm)
- D Underfloor heating pipe
- E Joists

#### **GROOVED INSULATION BETWEEN JOISTS**

- A Outside wall
- В Plasterboard
- C Wooden floor covering
- D Heat diffuser plate
- E Underfloor heating pipe
- H/D Insulation (25mm)
- G Plywood support decking
- H Joists