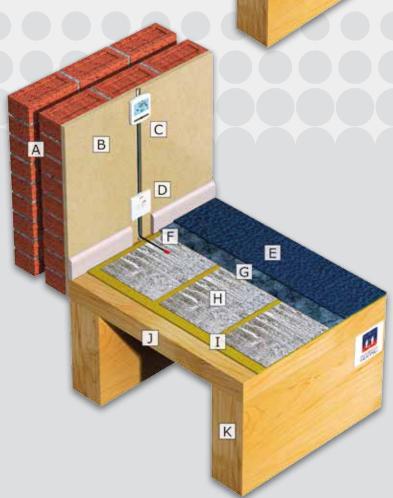

#### PIPE IN SCREED **BETWEEN JOISTS**

- A Outside wall
- B Plasterboard
- C Wooden floor covering
- D Screed infill (25mm)
- E Insulation
- F Plywood support decking
- G Underfloor heating pipe
- H Batten (screwed)
- I Joists

#### **GROOVED INSULATION BETWEEN JOISTS**

- A Outside wall
- В Plasterboard
- C Wooden floor covering
- D Heat diffuser plate
- E Underfloor heating pipe
- H/D Insulation (25mm)
- G Plywood support decking
- H Joists