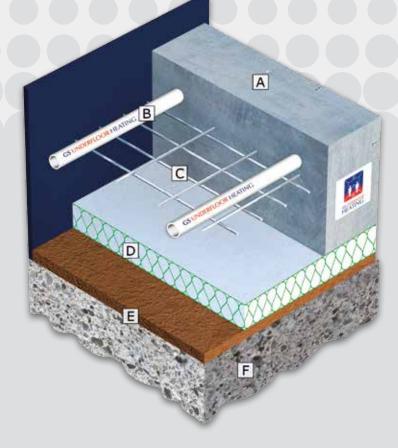

#### COMMERCIAL SYSTEM

- A Concrete floor
- B Underfloor heating pipe (17-20mm)
- C Reinforcement wires
- D Insulation
- E Screed infill
- F Solid subfloor