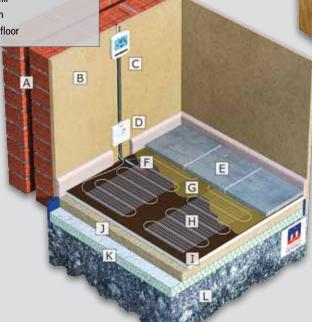

#### RHE 150W WOOD FINISH FLOORING - CONCRETE

- A Outside wall
- B Plasterboard
- C Slimline thermostat
- D 13 Amp fuse spur\*
- E Wood floor covering
- F Sensor
- G Thin white underlay
- H RHE parquet mat
- I Yellow foam underlay
- J Screed infill
- K Insulation
- L Solid subfloor

#### RHE 150W CARPET FINISH FLOORING - CONCRETE

- A Outside wall
- B Plasterboard
- C Slimline thermostat
- D 13 Amp fuse spur\*
- E Carpet floor covering
- F Sensor
- G Warm flow underlay
- H RHE parquet mat
- I Yellow foam underlay
- J Screed infill
- K Insulation
- L Solid subfloor