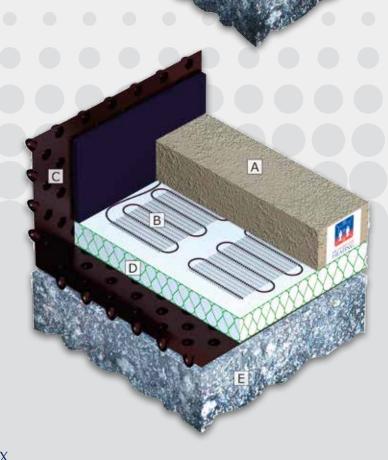

#### PIPE IN SCREED **BETWEEN JOISTS**

- A Outside wall
- B Plasterboard
- C Wooden floor covering
- D Screed infill (25mm)
- E Insulation
- F Plywood support decking
- G Underfloor heating pipe
- H Batten (screwed)
- I Joists

#### **ALUMINIUM TRAY BETWEEN JOISTS**

- A Wooden floor covering
- B Aluminium heat diffuser plate
- C Mineral wool insulation (100mm)
- D Underfloor heating pipe
- E Joists

#### **GROOVED INSULATION BETWEEN JOISTS**

- A Outside wall
- В Plasterboard
- C Wooden floor covering
- D Heat diffuser plate
- E Underfloor heating pipe
- H/D Insulation (25mm)
- G Plywood support decking
- H Joists