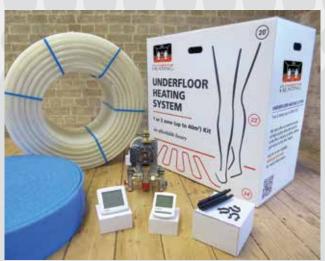

#### **COMPONENTS INCLUDED:**

Thermostats
Wiring Control Centre
Activators
Manifold
16mm Pipe
Pipe Clips/Rails
Edge Insulation

Single zone - up to 40m<sup>2</sup> Multi zone - 40 -160m<sup>2</sup>