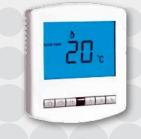

#### SLIMLINE THERMOSTATS AND **WIRELESS THERMOSTATS**

The Slimline Thermostats are flush mounting and, as the name suggests, they offer a slimline appearance as the depth after installation is only 13mm.

With many models in this series, it remains the perfect choice for those wanting a modern design with a large easy to read display and infrared remote control facility.