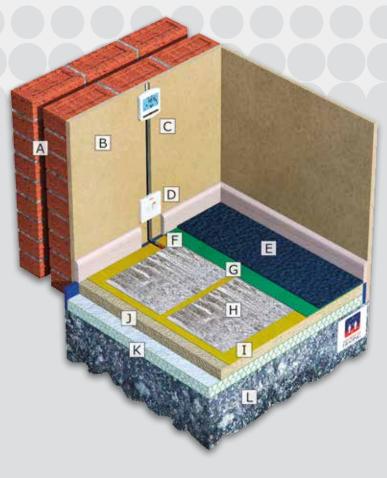

#### 200W SOLE SOURCE SYSTEM

- A Outside wall
- B Plasterboard
- C Slimline thermostat
- D 13 Amp fuse spur\*
- E Stone flooring on flexible tile adhesive
- F Sensor
- G Latex leveling compound
- H Floor warming mat
- I Screed infill
- J Insulation
- K Solid subfloor

#### SOLE SOURCE SYSTEM IN SCREED/CONCRETE

- A Screed infill
- B Floor warming mat
- C Typical waterproofing in basements (optional)
- D Insulation
- E Solid subfloor

C

D

\F

E

G

В