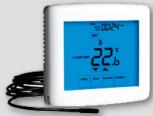

#### TWO ZONE THERMOSTAT

The Two Zone 12v Touchscreen programmable room thermostat is ideal for use in bedrooms with en-suite. Zone one uses the built in air sensor. whilst zone two uses the remote sensor provided. The remote sensor probe can be placed inside our sensor housing.