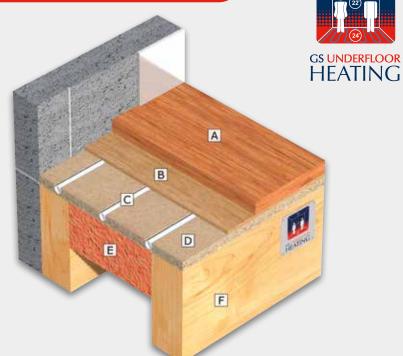

#### MINITECH SYSTEM ON CONCRETE

- A Outside wall
- В Plasterboard
- C Edge isolation material profile with sealing skirt
- D 15mm Latex screed on minitech system
- E Underfloor heating pipe (9.9mm x 1.1mm)
- Minitech mounting board
- G Existing screed
- Н **Existing insulation**
- I Existing sub floor

#### MINITECH SYSTEM ON JOIST FLOOR

- A Outside wall
- B Plasterboard
- C Edge isolation material profile with sealing skirt
- D 15mm screed on minitech system
- E Underfloor heating pipe (9.9mm x 1.1mm)
- F Minitech mounting board
- G Existing timber floor
- **Existing insulation**
- I Joists