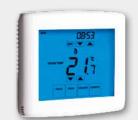

#### TOUCHSCREEN THERMOSTATS

The Touchscreen Thermostats are also flush mounting offering an installed depth of 17mm. The benefit of this series is the ease of use, touchscreen technology is now used throughout everyday life and it's easy to see why.

Like the Slimline Thermostat series, the Touchscreen thermostats come in a variety of models to cater for all applications.