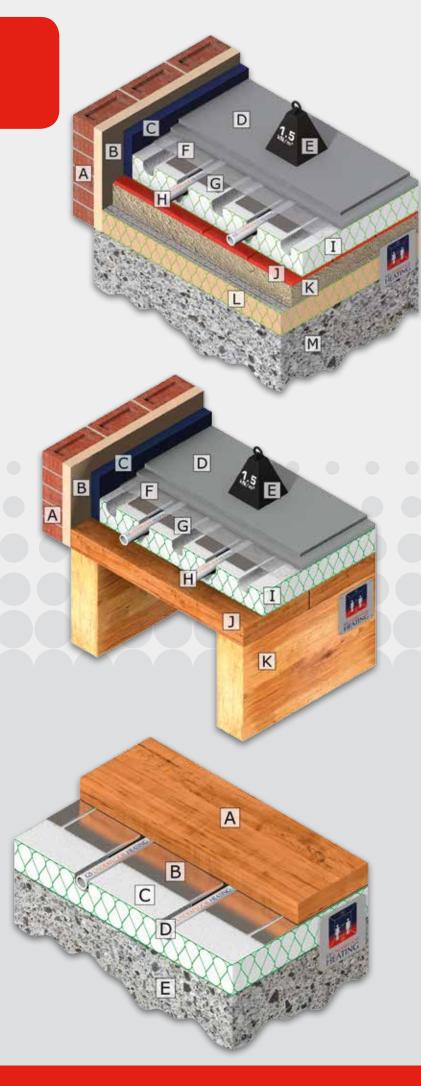

#### FLOATING FLOOR ON EXISTING FLOOR

- A Outside wall
- B Plasterboard
- C Edge insulation
- D Fermacell flooring (20/25mm)
- E Floor point loading
- F Damp proof membrane
- G Heat diffuser plate
- H Underfloor heating pipe
- I H/D Insulation (25mm)
- J Existing tiles
- K Existing floor
- L Insulation
- M Solid subfloor

#### FLOATING FLOOR ON FLOORBOARDS

- A Outside wall
- B Plasterboard
- C Edge insulation
- D Fermacell flooring (20/25mm)
- E Floor point loading
- F Damp proof membrane
- G Heat diffuser plate
- H Underfloor heating pipe
- I H/D Insulation (25mm)
- J Floor boards
- K Joists

#### FLOATING FLOOR ON SUB FLOOR

- A Wooden floor covering
- B Heat diffuser plate
- C Polystyrene insulation panels (25-100mm)
- D Underfloor heating pipe
- E Solid subfloor

- A Wooden floor covering
- B 6mm Plywood
- C Underfloor heating pipe (12-17mm)
- D Grooved chipboard
- Е Insulation