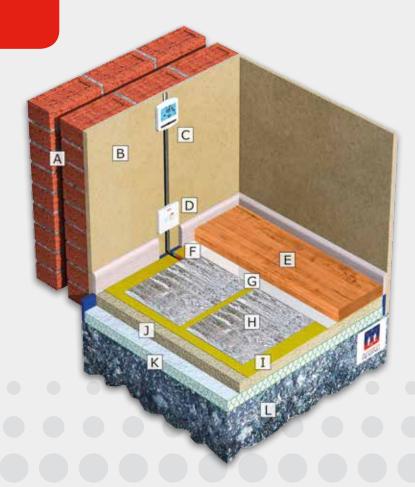

#### RHE 150W WOOD FINISH FLOORING - JOIST FLOOR

- A Outside wall
- B Plasterboard
- C Slimline thermostat
- D 13 Amp fuse spur\*
- E Wood floor covering
- F Sensor
- G Thin white foam underlay
- H RHE parquet mat
- I Yellow foam underlay
- J 18mm ply wood flooring
- K Joists

#### RHE 150W CARPET FINISH FLOORING - JOIST FLOOR

- A Outside wall
- B Plasterboard
- C Slimline thermostat
- D 13 Amp fuse spur\*
- E Carpet floor covering
- F Sensor
- G Warm flow underlay
- H RHE parquet mat
- I Yellow foam underlay
- J 18mm ply wood flooring
- K Joists