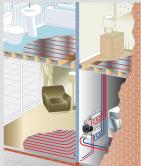

#### FLOOR PROFILES (WATER)

The Underfloor Heating System is suitable for use with the following floor build ups.

#### IN SCREED SYSTEM

- A Screed infill (65mm)
- B Underfloor heating pipe (16-17mm)
- C Typical waterproofing in basements (optional)
- D Insulation
- E Solid subfloor

#### COMMERCIAL SYSTEM

- A Concrete floor
- B Underfloor heating pipe (17-20mm)
- C Reinforcement wires
- D Insulation
- E Screed infill
- F Solid subfloor