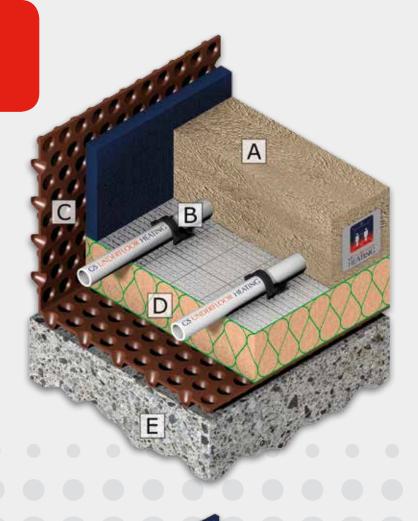

#### FLOOR PROFILES (WATER)

The Underfloor Heating System is suitable for use with the following floor build ups.

#### IN SCREED SYSTEM

- A Screed infill (65mm)
- B Underfloor heating pipe (16-17mm)
- C Typical waterproofing in basements (optional)
- D Insulation
- E Solid subfloor