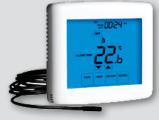

#### TOUCHSCREEN THERMOSTATS

The Touchscreen Thermostats are also flush mounting offering an installed depth of 17mm. The benefit of this series is the ease of use, touchscreen technology is now used throughout everyday life and it's easy to see why.

Like the Slimline Thermostat series, the Touchscreen thermostats come in a variety of models to cater for all applications.