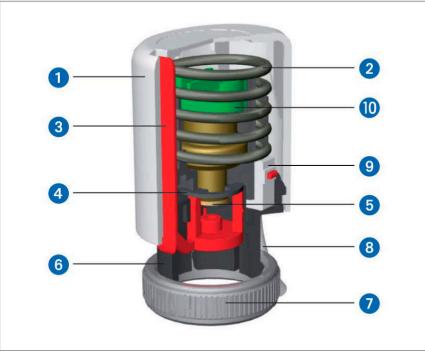

## Construction

- A Polycarbonate casing
- **B** Stainless steel spring
- **C** Polycarbonate indicator

## Steel radial stop ring

- E Brass shelf EN 12164 CW614N
- $\textbf{\textit{F}} \ \mathsf{Polycarbonate} \ \mathsf{base}$
- **G** M30x1.5 brass ring nut EN 12164 CW614N nickel plated
- **H** PVC cable
- I Microswitch 5A
- J Wax expansion electrothermal actuator