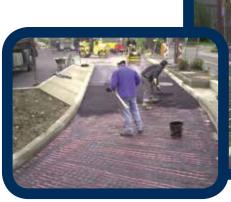

GS Underfloor De-Icing System installed in Austria to maintain a dangerous driveway free of ice and snow.

GS Underfloor De-Icing System installed in Germany to maintain loading area free of snow and ice.