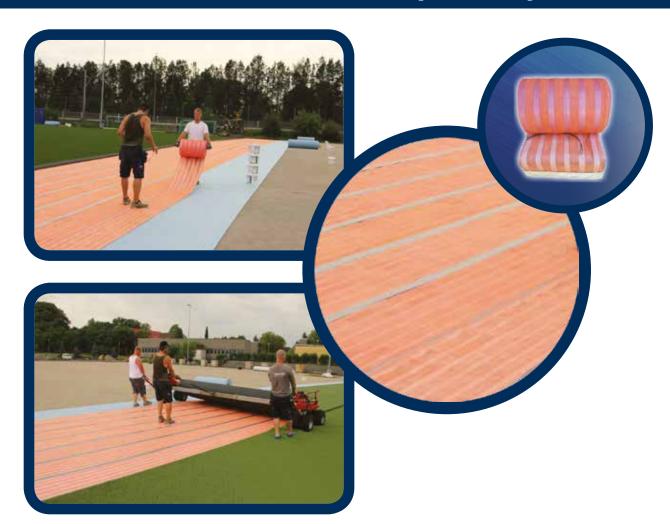

### MULTITHERM RIBBON

**3 DIFFERENT OUTPUTS:** 

50W/M<sup>2</sup>, 100W/M<sup>2</sup> AND 150W/M<sup>2</sup>

**t:** 01923 249026 **m:** 07941 169635 **w:** www.gs-ufh.co.uk **e:** gs@warmfloors.co.uk

#### **INSTALLATION:**

Over soil.

For natural turf, the ribbon can be installed in the soil.

| Output<br>w/ 1m        | 8, 24, 32            | Thickness                | 4x28mm    |
|------------------------|----------------------|--------------------------|-----------|
| Heating<br>Element     | Double<br>Insulation | Dialectrical<br>Strength | 4000 volt |
| Mechanical<br>Strength | 2000 Newton          | Base Material            | PVC       |
| Supply<br>Lead         | 2-4 Meter<br>/Ribbon | Installation<br>Distance | 16, 7cm   |
| Mat Length             | As per request       | Electric Supply          | 400V      |