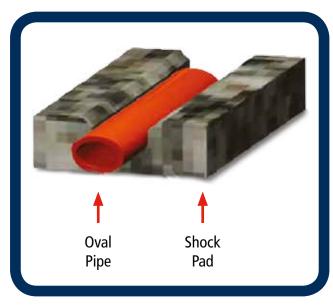

# OVAL PIPE

**t:** 01923 249026 **m:** 07941 169635 **w:** www.gs-ufh.co.uk **e:** gs@warmfloors.co.uk

#### **INSTALLATION:**

Over soil.

For natural turf, the pipe can be installed in the soil.

| Material   | Polyethylene<br>Resin | Colour        | Orange    |
|------------|-----------------------|---------------|-----------|
| Name       | PE-RT                 | Roll Length   | 200 meter |
| Dimensions | 17x24x2.5mm           | Water Content | 0.200 l/m |