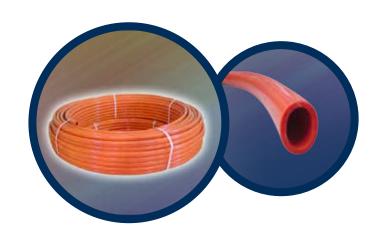

# OVAL PIPE

**t:** 01923 249026 **m:** 07941 169635 **w:** www.gs-ufh.co.uk **e:** gs@warmfloors.co.uk

#### **INSTALLATION:**

Over soil.

For natural turf, the pipe can be installed in the soil.

| Material   | Polyethylene<br>Resin | Colour        | Orange    |
|------------|-----------------------|---------------|-----------|
| Name       | PE-RT                 | Roll Length   | 200 meter |
| Dimensions | 17x24x2.5mm           | Water Content | 0.200 l/m |