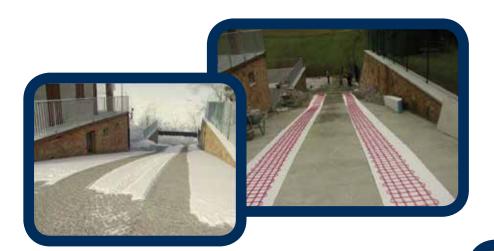

# FURTHER DE-ICING PRODUCT

WALKWAYS, DRIVEWAYS AND CAR PARKS

**t:** 01923 249026 **m:** 07941 169635 **w:** www.gs-ufh.co.uk **e:** gs@warmfloors.co.uk

GS Underfloor De-Icing System installed in Italy for safe driving up to a residential property.