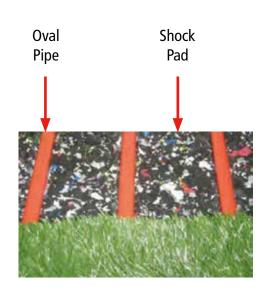

# OVAL PIPE

**t:** 01923 249026 **m:** 07941 169635 **w:** www.gs-ufh.co.uk **e:** gs@warmfloors.co.uk

#### **INSTALLATION:**

Over soil.

For natural turf, the pipe can be installed in the soil.

| Material   | Polyethylene<br>Resin | Colour        | Orange    |
|------------|-----------------------|---------------|-----------|
| Name       | PE-RT                 | Roll Length   | 200 meter |
| Dimensions | 17x24x2.5mm           | Water Content | 0.200 l/m |