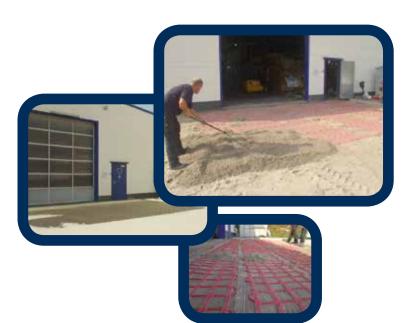

GS Underfloor De-Icing System installed in Austria to maintain a dangerous driveway free of ice and snow.

GS Underfloor De-Icing System installed in Germany to maintain loading area free of snow and ice.