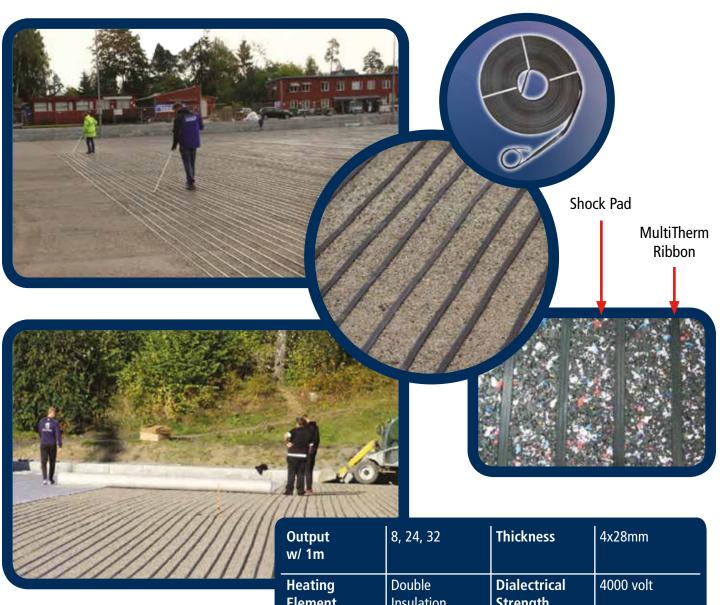

### MULTITHERM RIBBON

**3 DIFFERENT OUTPUTS:** 

50W/M<sup>2</sup>, 100W/M<sup>2</sup> AND 150W/M<sup>2</sup>

**t:** 01923 249026 **m:** 07941 169635 **w:** www.gs-ufh.co.uk **e:** gs@warmfloors.co.uk

#### **INSTALLATION:**

Over soil.

For natural turf, the ribbon can be installed in the soil.

| Output<br>w/ 1m        | 8, 24, 32            | Thickness                | 4x28mm    |
|------------------------|----------------------|--------------------------|-----------|
| Heating<br>Element     | Double<br>Insulation | Dialectrical<br>Strength | 4000 volt |
| Mechanical<br>Strength | 2000 Newton          | Base Material            | PVC       |
| Supply<br>Lead         | 2-4 Meter<br>/Ribbon | Installation<br>Distance | 16, 7cm   |
| Mat Length             | As per request       | Electric Supply          | 400V      |