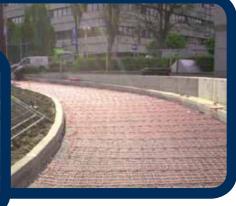

GS Underfloor De-Icing System installed in Austria to maintain a dangerous driveway free of ice and snow.

GS Underfloor De-Icing System installed in Germany to maintain loading area free of snow and ice.