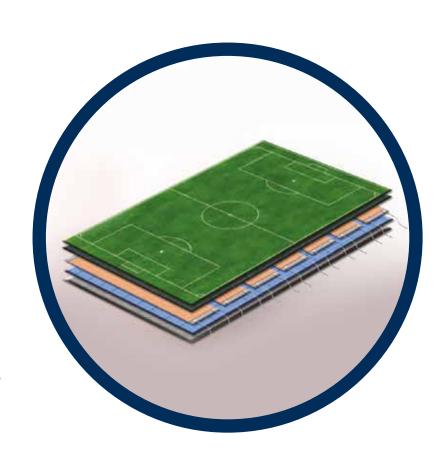

# SNOW MELT & PITCH DE-ICING

GS Underfloor Turf De-Icing System solutions makes your pitch playable all year round. Sports fields and football pitches usually out of use during the winter season since they are often covered with ice and snow, however, there is an increased demand to use sports fields and playgrounds all the year round.

When it comes to professional sports, especially football, reliable de-icing of the pitch is even more important as huge investments are made in stadiums and professional players. Our de-icing products will keep the infill soft and playable and prevent injuries to players when the temperature drops below the freezing point. Our de-icing solutions are a perfect match for that demand and we can ensure that your pitch will be snow and ice free for all-the-year usage.